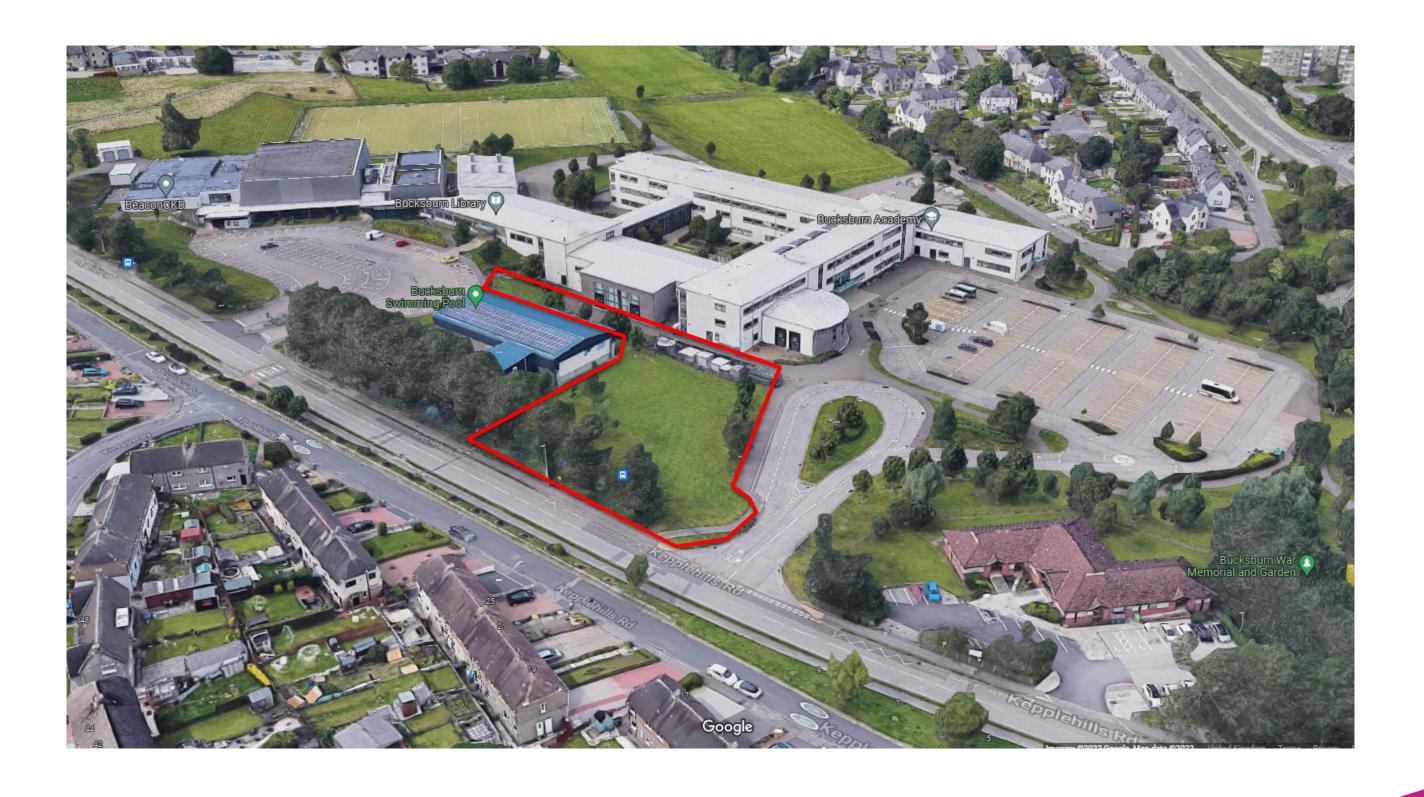

# Planning Development Management Committee

Erection of 2 storey modular unit comprising 8 classrooms, store and toilets and partially covered walkway linking to existing school, for a temporary period not exceeding five years

**Bucksburn Academy** 

Detailed Planning Permission (220847/DPP)

#### Location - GIS



#### **Location Plan**



# **ALDP Zoning**



### Contextual Aerial View



### Contextual Aerial View



## Site Photos



## Site Photos



### Site Photos



# Proposed Site Layout Plan



#### Elevations





## **Covered Walkway Elevations**



#### **Ground Floor Plan**



#### First Floor Plan



### Tree Retention and Removal Plan



## Proposed Drainage Layout