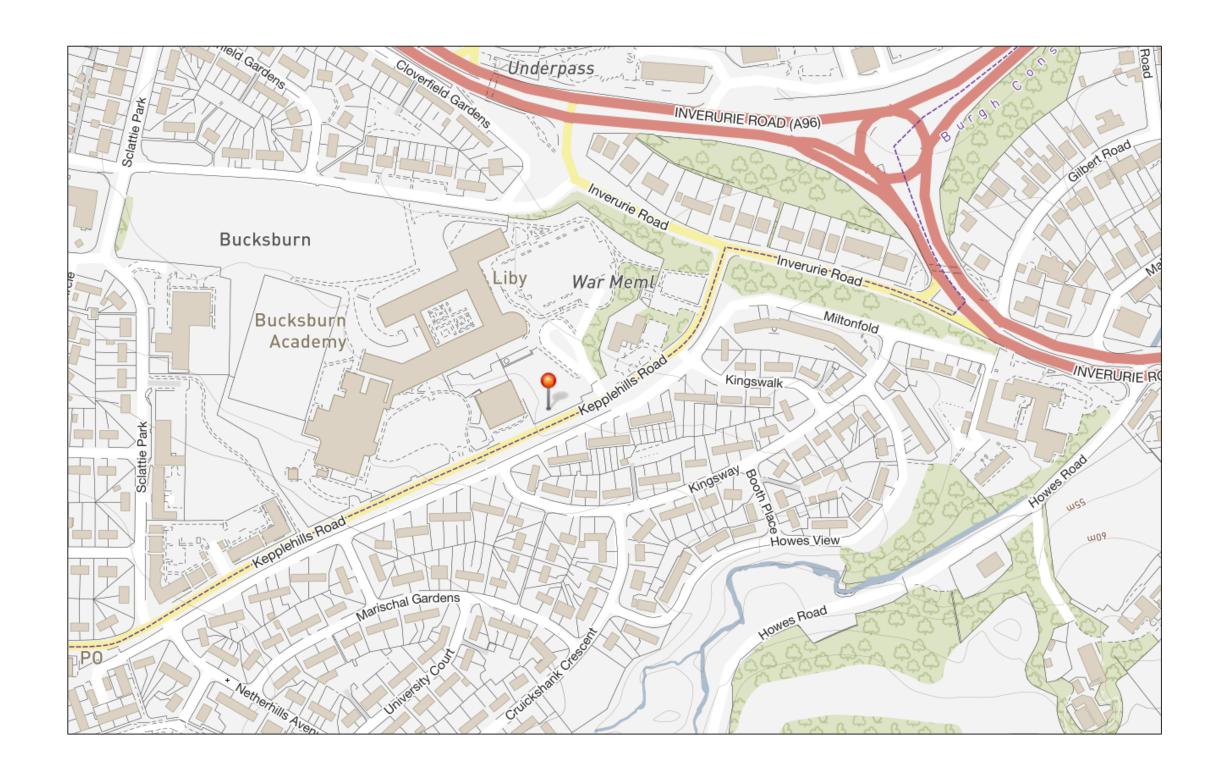

# Planning Development Management Committee

Erection of 2 storey modular unit comprising 8 classrooms, store and toilets and partially covered walkway linking to existing school, for a temporary period not exceeding five years

**Bucksburn Academy** 

Detailed Planning Permission (220847/DPP)

#### Location - GIS



#### **Location Plan**



# **ALDP Zoning**



### Contextual Aerial View



### Contextual Aerial View



## Site Photos



## Site Photos



### Site Photos



# Proposed Site Layout Plan



#### Elevations





## **Covered Walkway Elevations**



#### **Ground Floor Plan**



#### First Floor Plan



### Tree Retention and Removal Plan



## Proposed Drainage Layout