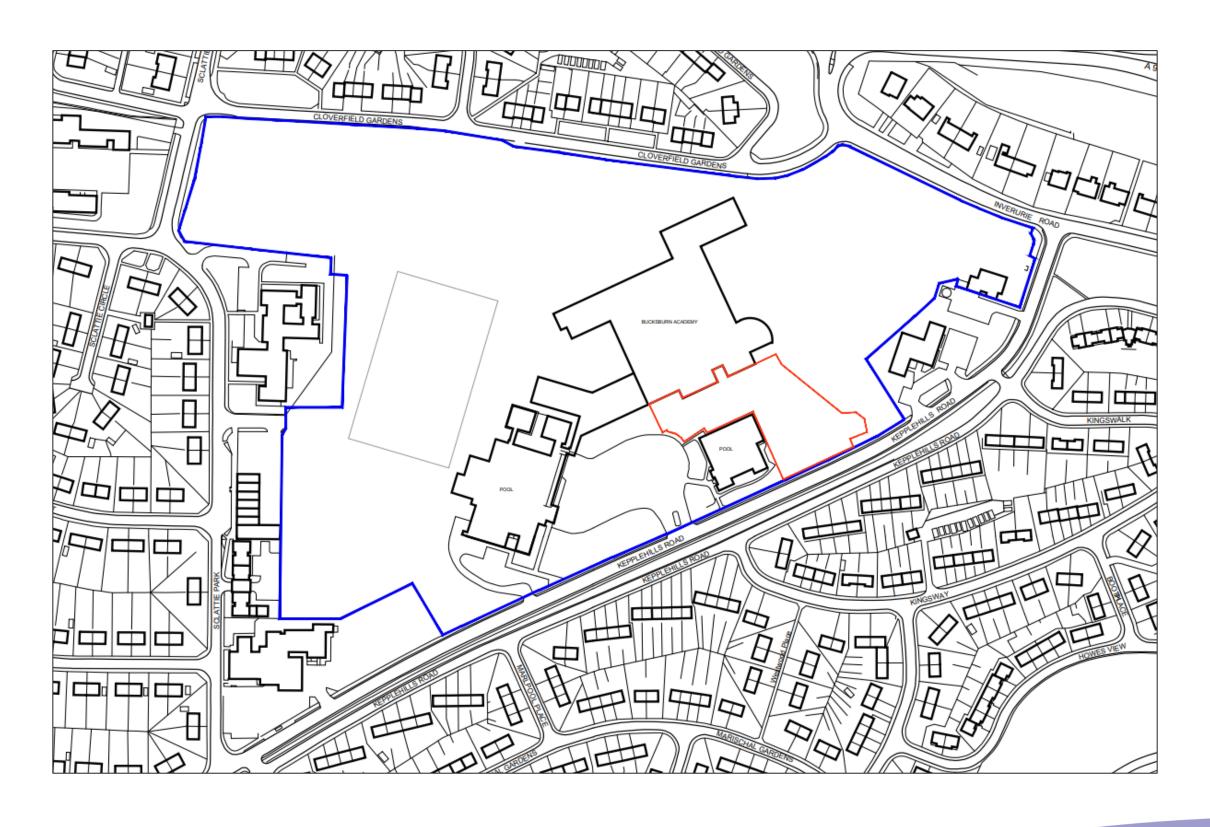

# Planning Development Management Committee

Erection of 2 storey modular unit comprising 8 classrooms, store and toilets and partially covered walkway linking to existing school, for a temporary period not exceeding five years

**Bucksburn Academy** 

Detailed Planning Permission (220847/DPP)

#### Location - GIS



#### **Location Plan**



# **ALDP Zoning**



### Contextual Aerial View



### Contextual Aerial View



## Site Photos



## Site Photos



### Site Photos



# Proposed Site Layout Plan



#### Elevations





## **Covered Walkway Elevations**



#### **Ground Floor Plan**



#### First Floor Plan



### Tree Retention and Removal Plan



## Proposed Drainage Layout