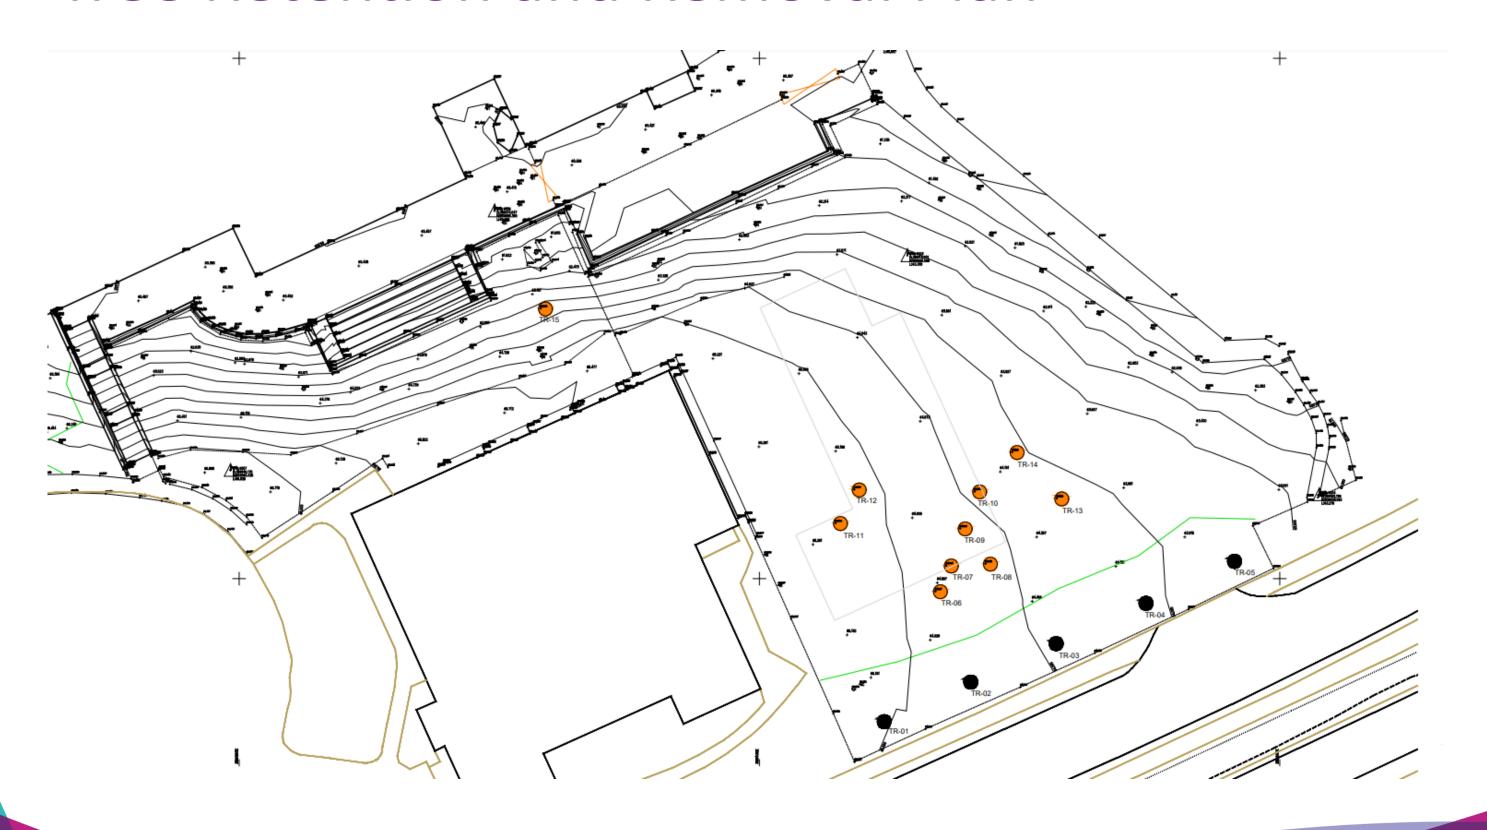

# Planning Development Management Committee

Erection of 2 storey modular unit comprising 8 classrooms, store and toilets and partially covered walkway linking to existing school, for a temporary period not exceeding five years

**Bucksburn Academy** 

Detailed Planning Permission (220847/DPP)

#### Location - GIS



#### **Location Plan**



# **ALDP Zoning**



### Contextual Aerial View



### Contextual Aerial View



## Site Photos



## Site Photos



### Site Photos



# Proposed Site Layout Plan



#### Elevations





## **Covered Walkway Elevations**



#### **Ground Floor Plan**



#### First Floor Plan



### Tree Retention and Removal Plan



## Proposed Drainage Layout