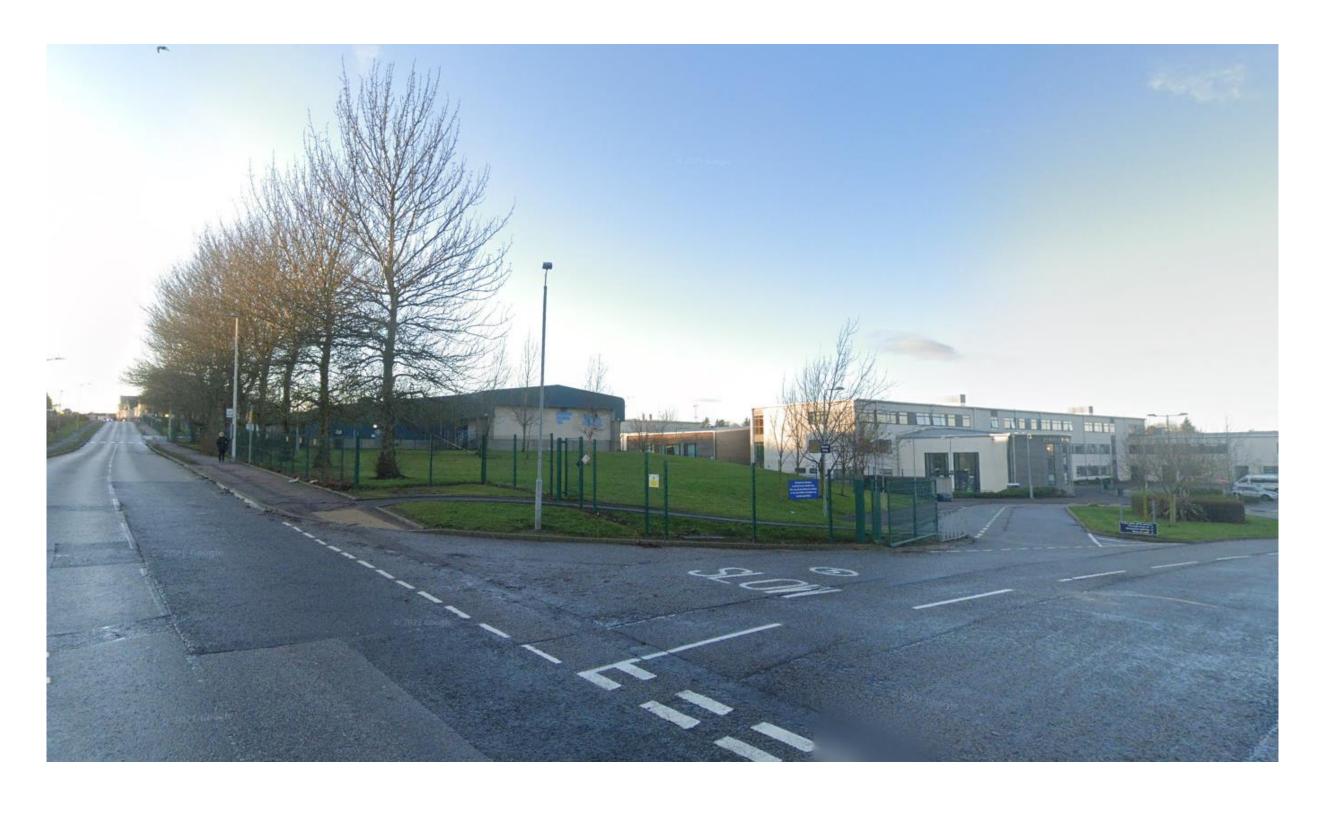

# Planning Development Management Committee

Erection of 2 storey modular unit comprising 8 classrooms, store and toilets and partially covered walkway linking to existing school, for a temporary period not exceeding five years

**Bucksburn Academy** 

Detailed Planning Permission (220847/DPP)

#### Location - GIS



#### **Location Plan**



# **ALDP Zoning**



### Contextual Aerial View



### Contextual Aerial View



## Site Photos



## Site Photos



### Site Photos



# Proposed Site Layout Plan



#### Elevations





## **Covered Walkway Elevations**



#### **Ground Floor Plan**



#### First Floor Plan



### Tree Retention and Removal Plan



## Proposed Drainage Layout