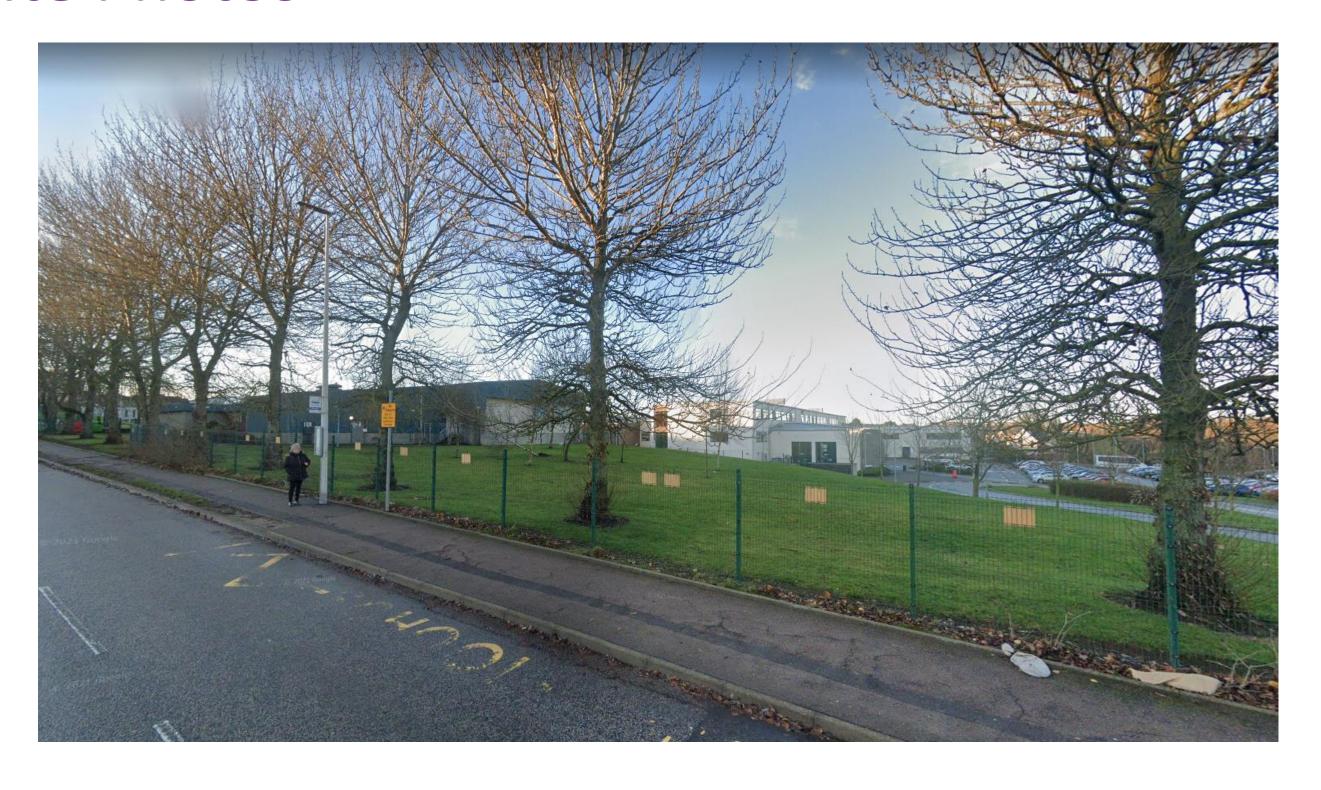

# Planning Development Management Committee

Erection of 2 storey modular unit comprising 8 classrooms, store and toilets and partially covered walkway linking to existing school, for a temporary period not exceeding five years

**Bucksburn Academy** 

Detailed Planning Permission (220847/DPP)

#### Location - GIS



#### **Location Plan**



# **ALDP Zoning**



### Contextual Aerial View



### Contextual Aerial View



## Site Photos



## Site Photos



### Site Photos



# Proposed Site Layout Plan



#### Elevations





## **Covered Walkway Elevations**



#### **Ground Floor Plan**



#### First Floor Plan



### Tree Retention and Removal Plan



## Proposed Drainage Layout