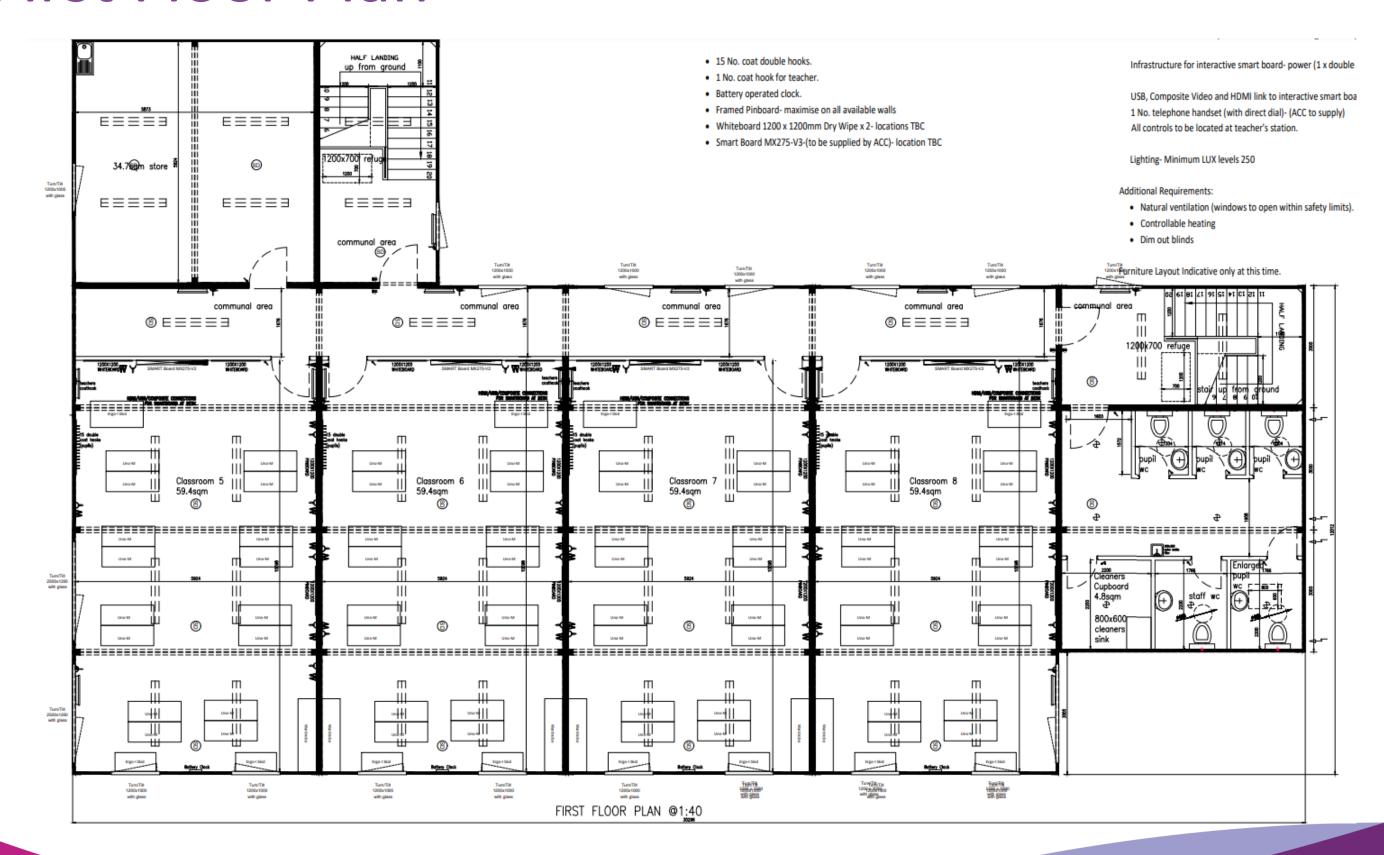

# Planning Development Management Committee

Erection of 2 storey modular unit comprising 8 classrooms, store and toilets and partially covered walkway linking to existing school, for a temporary period not exceeding five years

**Bucksburn Academy** 

Detailed Planning Permission (220847/DPP)

#### Location - GIS



#### **Location Plan**



# **ALDP Zoning**



### Contextual Aerial View



### Contextual Aerial View



## Site Photos



## Site Photos



### Site Photos



# Proposed Site Layout Plan



#### Elevations





## **Covered Walkway Elevations**



#### **Ground Floor Plan**



#### First Floor Plan



### Tree Retention and Removal Plan



## Proposed Drainage Layout