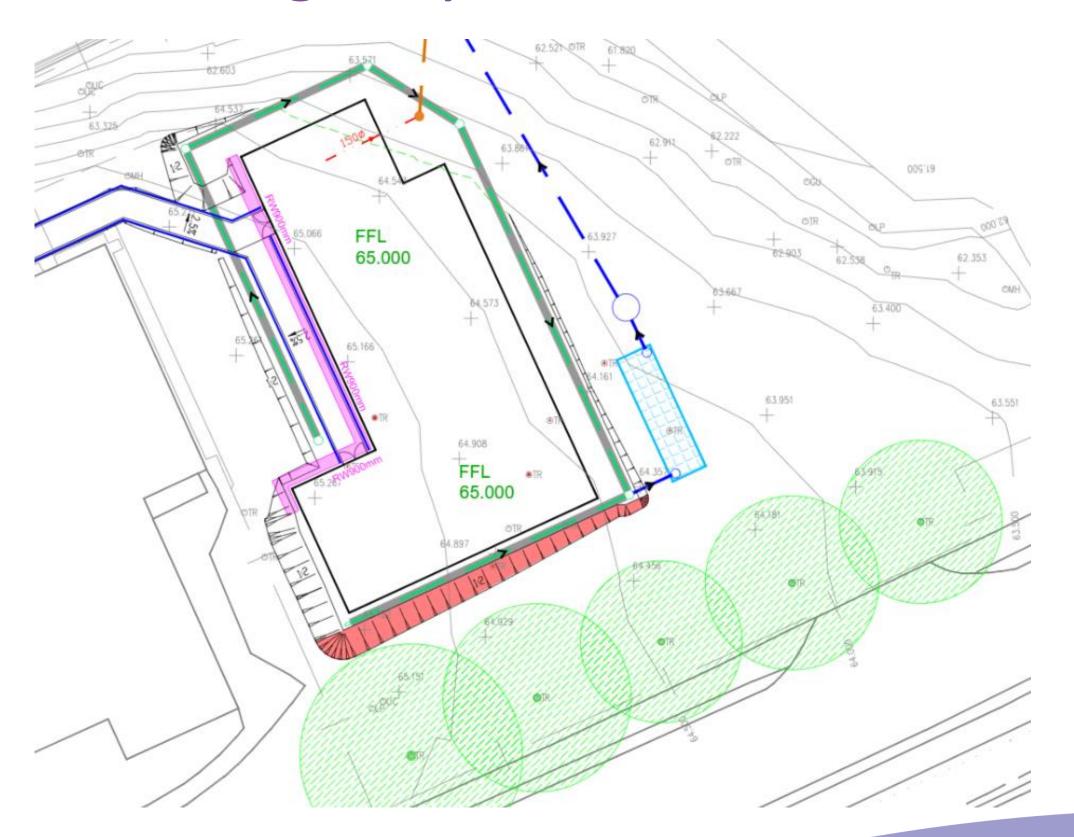

# Planning Development Management Committee

Erection of 2 storey modular unit comprising 8 classrooms, store and toilets and partially covered walkway linking to existing school, for a temporary period not exceeding five years

**Bucksburn Academy** 

Detailed Planning Permission (220847/DPP)

#### Location - GIS



#### **Location Plan**



# **ALDP Zoning**



### Contextual Aerial View



### Contextual Aerial View



## Site Photos



## Site Photos



### Site Photos



# Proposed Site Layout Plan



#### Elevations





## **Covered Walkway Elevations**



#### **Ground Floor Plan**



#### First Floor Plan



### Tree Retention and Removal Plan



## Proposed Drainage Layout