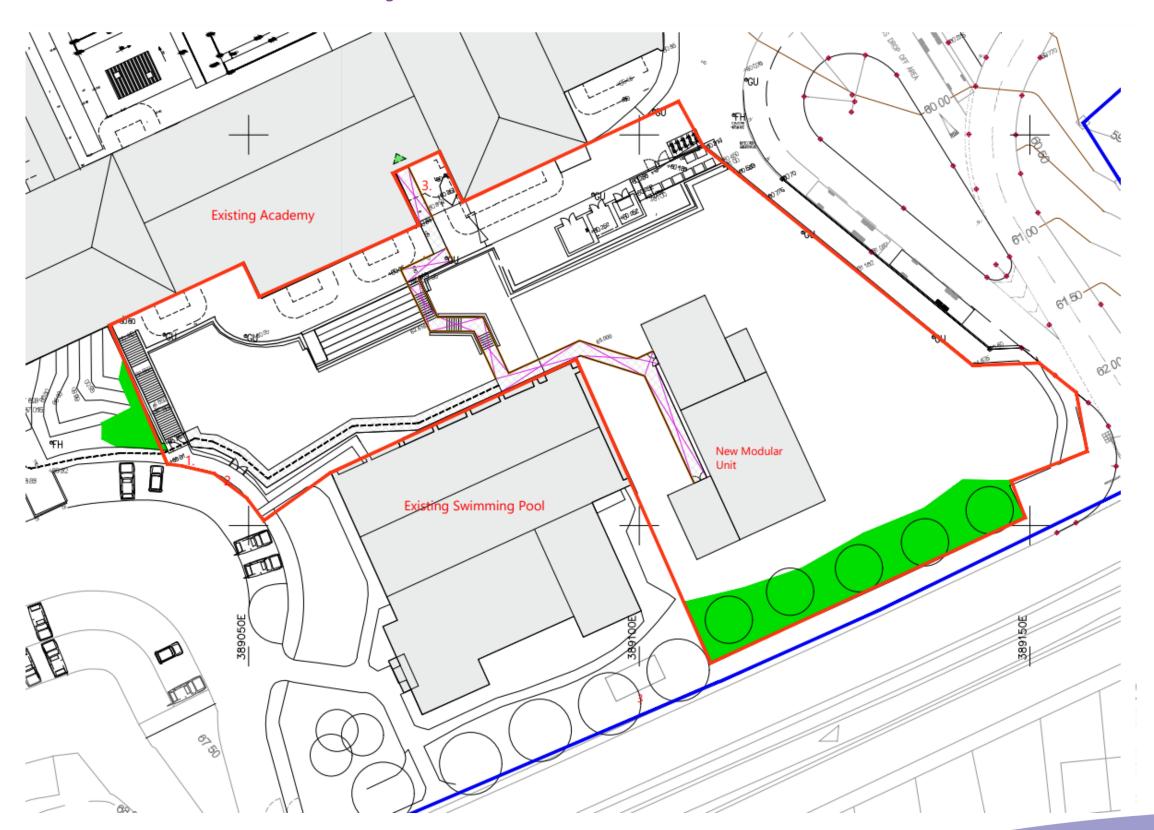

# Planning Development Management Committee

Erection of 2 storey modular unit comprising 8 classrooms, store and toilets and partially covered walkway linking to existing school, for a temporary period not exceeding five years

**Bucksburn Academy** 

Detailed Planning Permission (220847/DPP)

#### Location - GIS



#### **Location Plan**



# **ALDP Zoning**



### Contextual Aerial View



### Contextual Aerial View



## Site Photos



## Site Photos



### Site Photos



# Proposed Site Layout Plan



#### Elevations





## **Covered Walkway Elevations**



#### **Ground Floor Plan**



#### First Floor Plan



### Tree Retention and Removal Plan



## Proposed Drainage Layout