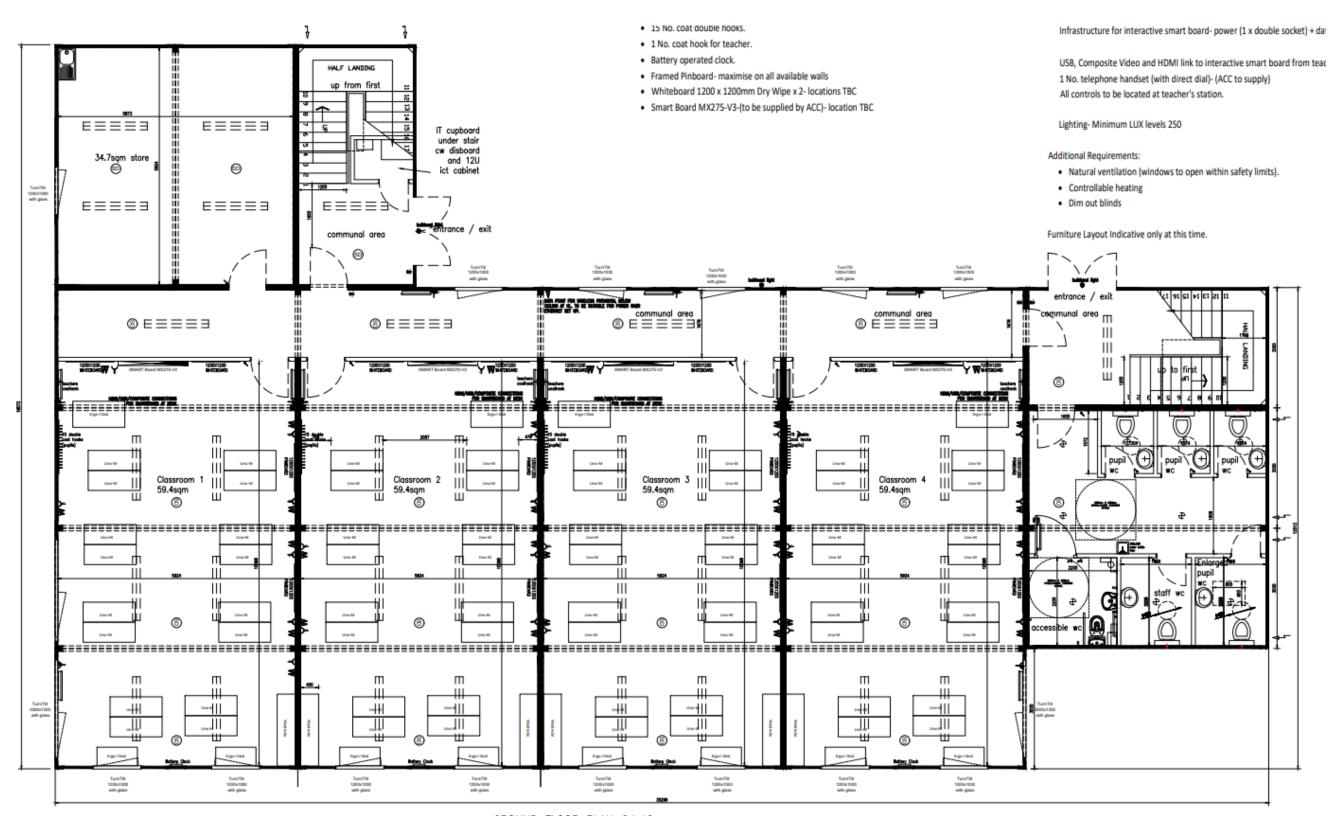

# Planning Development Management Committee

Erection of 2 storey modular unit comprising 8 classrooms, store and toilets and partially covered walkway linking to existing school, for a temporary period not exceeding five years

**Bucksburn Academy** 

Detailed Planning Permission (220847/DPP)

#### Location - GIS



#### **Location Plan**



# **ALDP Zoning**



### Contextual Aerial View



### Contextual Aerial View



## Site Photos



## Site Photos



### Site Photos



# Proposed Site Layout Plan



#### Elevations





## **Covered Walkway Elevations**



#### **Ground Floor Plan**



#### First Floor Plan



### Tree Retention and Removal Plan



## Proposed Drainage Layout