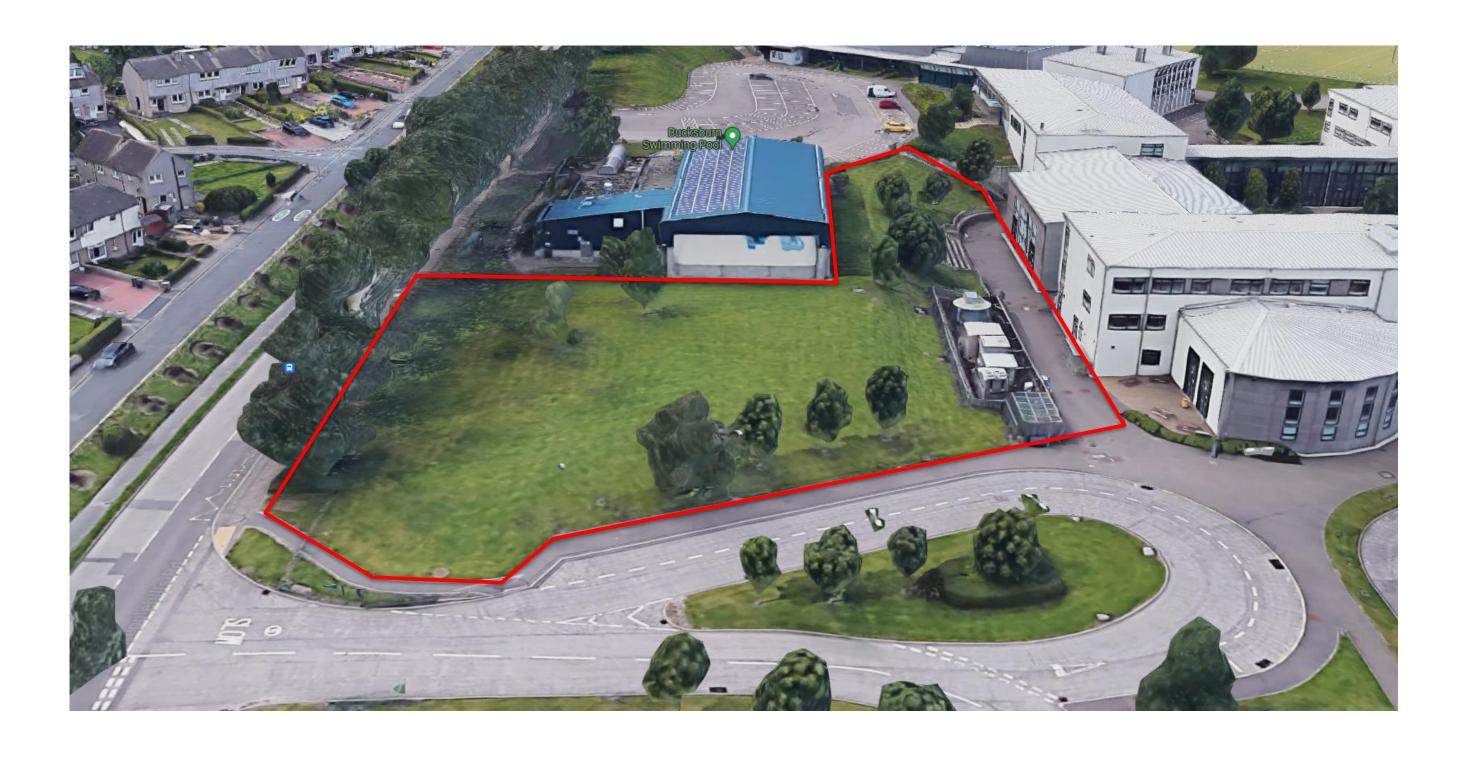

# Planning Development Management Committee

Erection of 2 storey modular unit comprising 8 classrooms, store and toilets and partially covered walkway linking to existing school, for a temporary period not exceeding five years

**Bucksburn Academy** 

Detailed Planning Permission (220847/DPP)

#### Location - GIS



#### **Location Plan**



# **ALDP Zoning**



### Contextual Aerial View



### Contextual Aerial View



## Site Photos



## Site Photos



### Site Photos



# Proposed Site Layout Plan



#### Elevations





## **Covered Walkway Elevations**



#### **Ground Floor Plan**



#### First Floor Plan



### Tree Retention and Removal Plan



## Proposed Drainage Layout