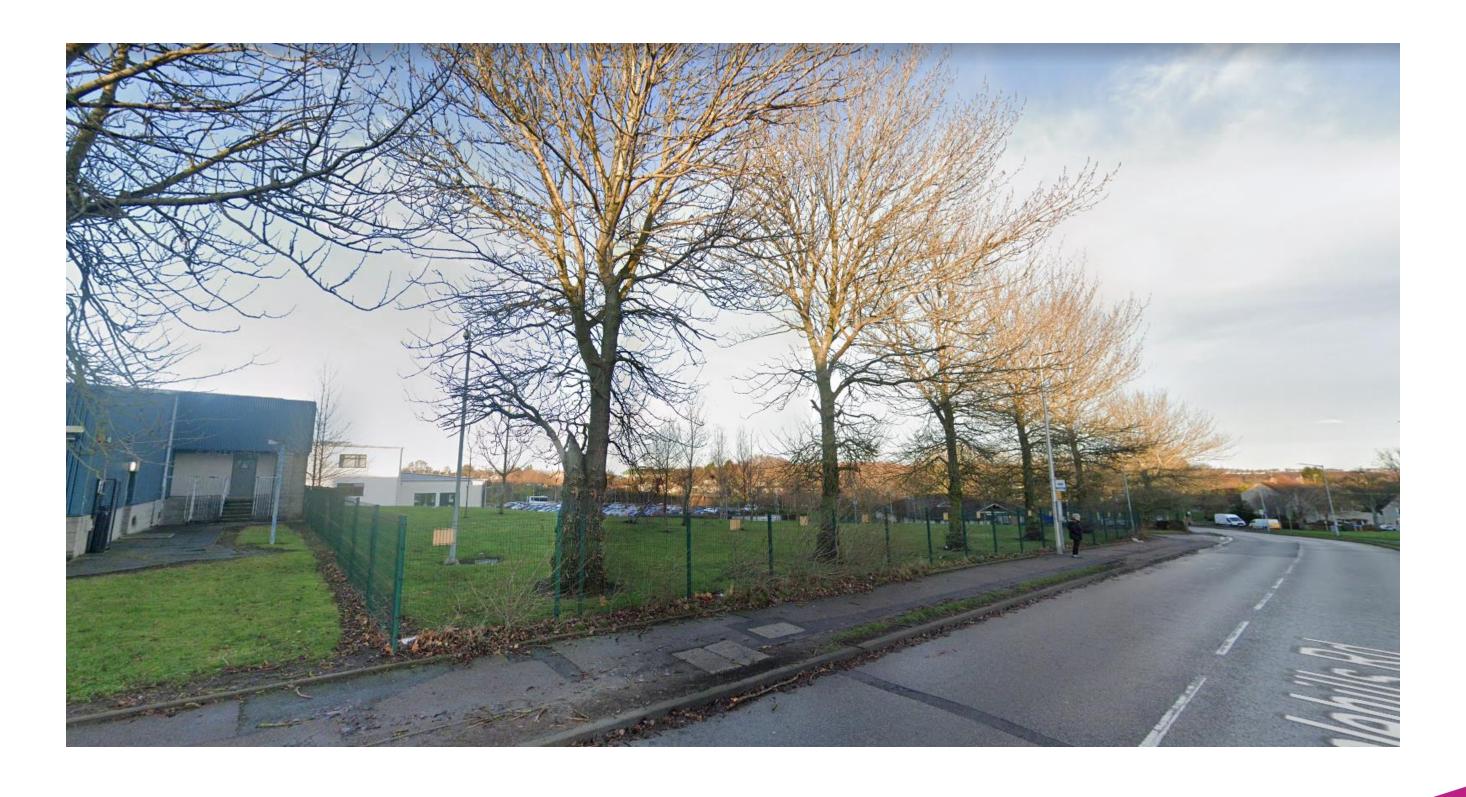

# Planning Development Management Committee

Erection of 2 storey modular unit comprising 8 classrooms, store and toilets and partially covered walkway linking to existing school, for a temporary period not exceeding five years

**Bucksburn Academy** 

Detailed Planning Permission (220847/DPP)

#### Location - GIS



#### **Location Plan**



# **ALDP Zoning**



### Contextual Aerial View



### Contextual Aerial View



## Site Photos



## Site Photos



### Site Photos



# Proposed Site Layout Plan



#### Elevations





## **Covered Walkway Elevations**



#### **Ground Floor Plan**



#### First Floor Plan



### Tree Retention and Removal Plan



## Proposed Drainage Layout