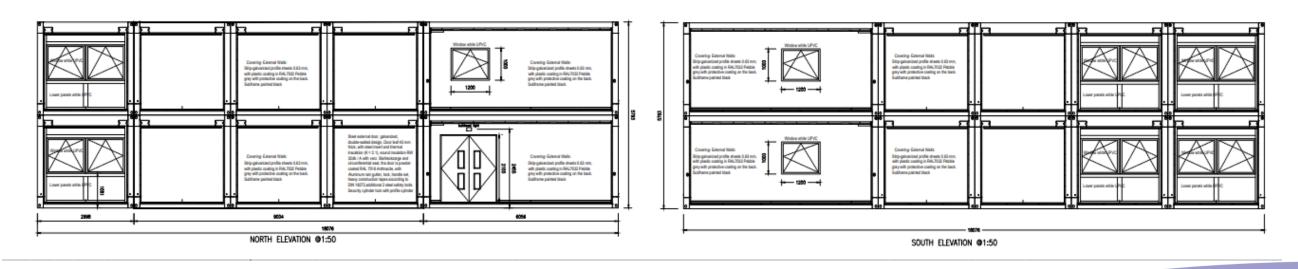

# Planning Development Management Committee

Erection of 2 storey modular unit comprising 8 classrooms, store and toilets and partially covered walkway linking to existing school, for a temporary period not exceeding five years

**Bucksburn Academy** 

Detailed Planning Permission (220847/DPP)

#### Location - GIS



#### **Location Plan**



# **ALDP Zoning**



### Contextual Aerial View



### Contextual Aerial View



## Site Photos



## Site Photos



### Site Photos



# Proposed Site Layout Plan



#### Elevations





## **Covered Walkway Elevations**



#### **Ground Floor Plan**



#### First Floor Plan



### Tree Retention and Removal Plan



## Proposed Drainage Layout