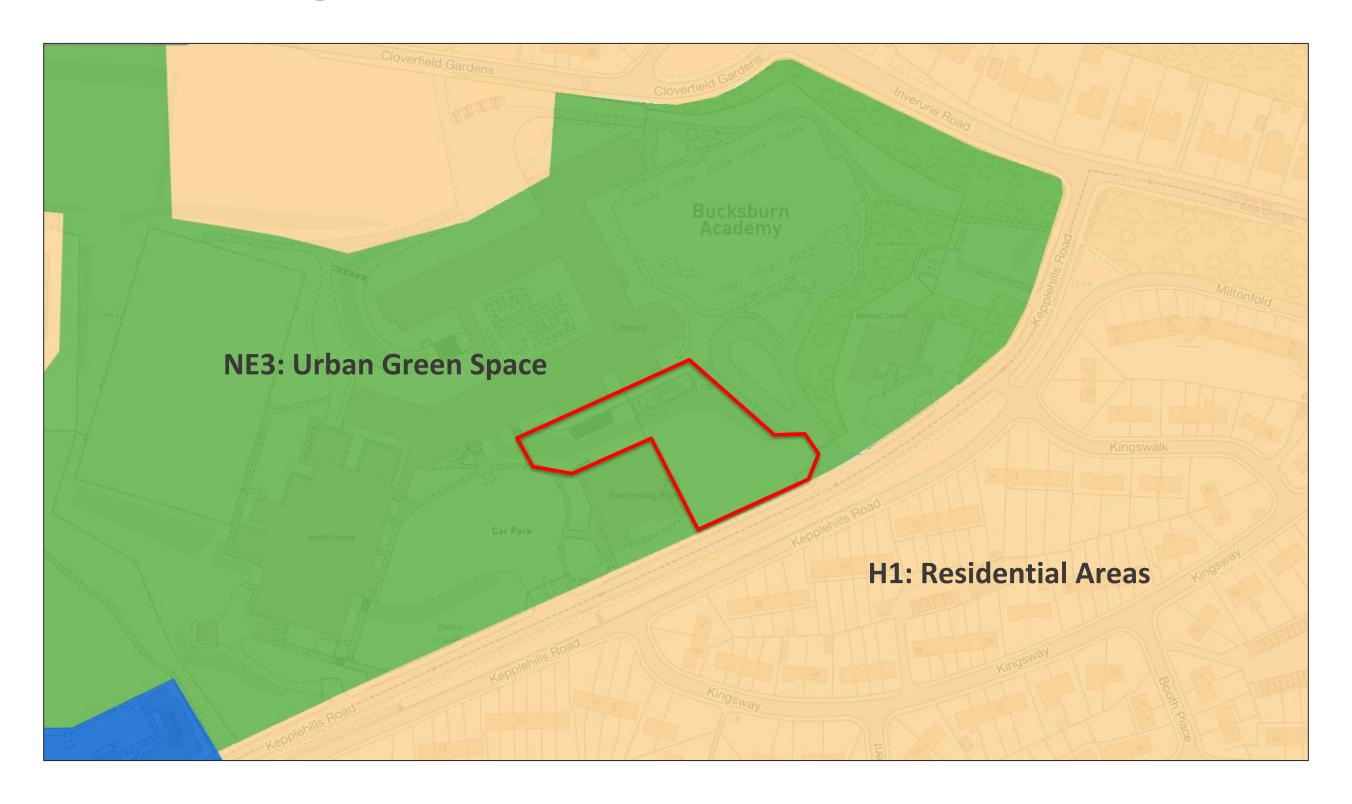

# Planning Development Management Committee

Erection of 2 storey modular unit comprising 8 classrooms, store and toilets and partially covered walkway linking to existing school, for a temporary period not exceeding five years

**Bucksburn Academy** 

Detailed Planning Permission (220847/DPP)

#### Location - GIS



#### **Location Plan**



# **ALDP Zoning**



### Contextual Aerial View



### Contextual Aerial View



## Site Photos



## Site Photos



### Site Photos



# Proposed Site Layout Plan



#### Elevations





## **Covered Walkway Elevations**



#### **Ground Floor Plan**



#### First Floor Plan



### Tree Retention and Removal Plan



## Proposed Drainage Layout