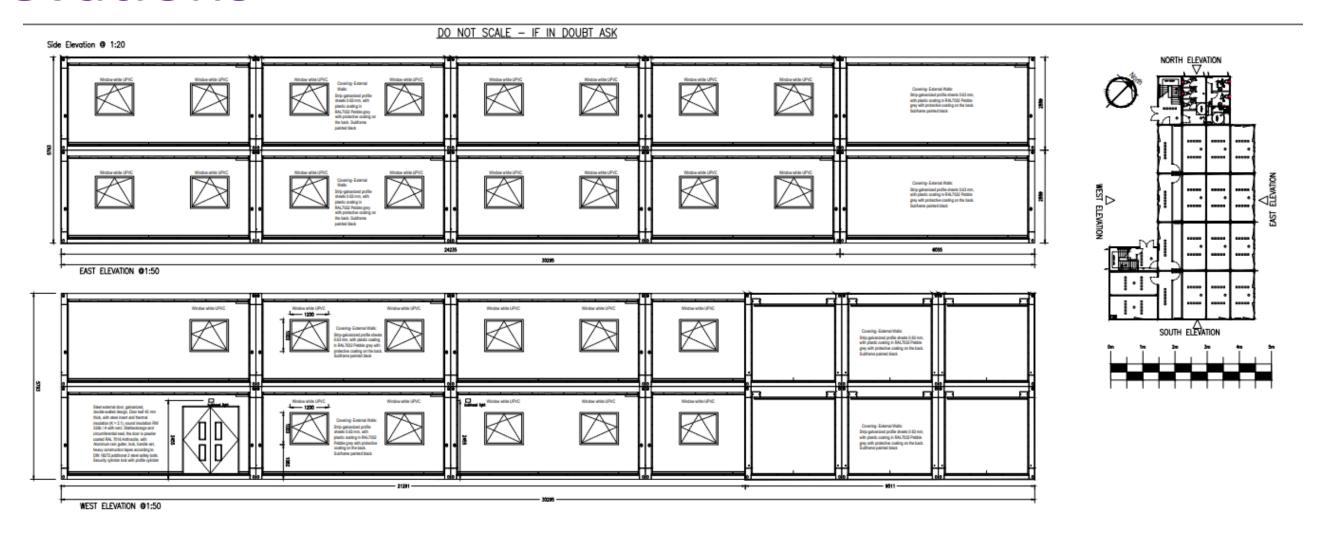

# Planning Development Management Committee

Erection of 2 storey modular unit comprising 8 classrooms, store and toilets and partially covered walkway linking to existing school, for a temporary period not exceeding five years

**Bucksburn Academy** 

Detailed Planning Permission (220847/DPP)

#### Location - GIS



#### **Location Plan**



# **ALDP Zoning**



### Contextual Aerial View



### Contextual Aerial View



## Site Photos



## Site Photos



### Site Photos



# Proposed Site Layout Plan



#### Elevations





## **Covered Walkway Elevations**



#### **Ground Floor Plan**



#### First Floor Plan



### Tree Retention and Removal Plan



## Proposed Drainage Layout