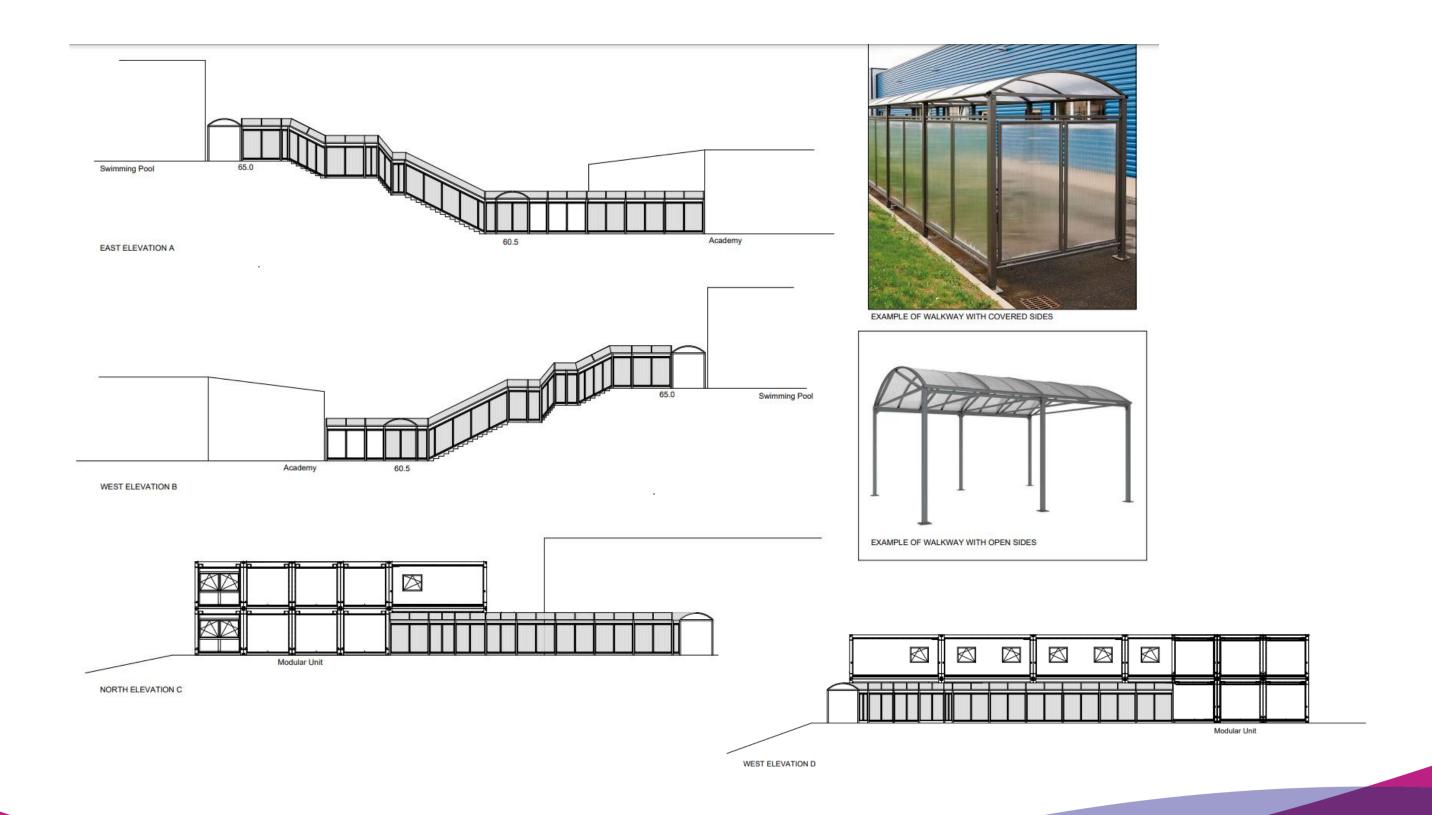

# Planning Development Management Committee

Erection of 2 storey modular unit comprising 8 classrooms, store and toilets and partially covered walkway linking to existing school, for a temporary period not exceeding five years

**Bucksburn Academy** 

Detailed Planning Permission (220847/DPP)

#### Location - GIS



#### **Location Plan**



# **ALDP Zoning**



### Contextual Aerial View



### Contextual Aerial View



## Site Photos



## Site Photos



### Site Photos



# Proposed Site Layout Plan



#### Elevations





## **Covered Walkway Elevations**



#### **Ground Floor Plan**



#### First Floor Plan



### Tree Retention and Removal Plan



## Proposed Drainage Layout